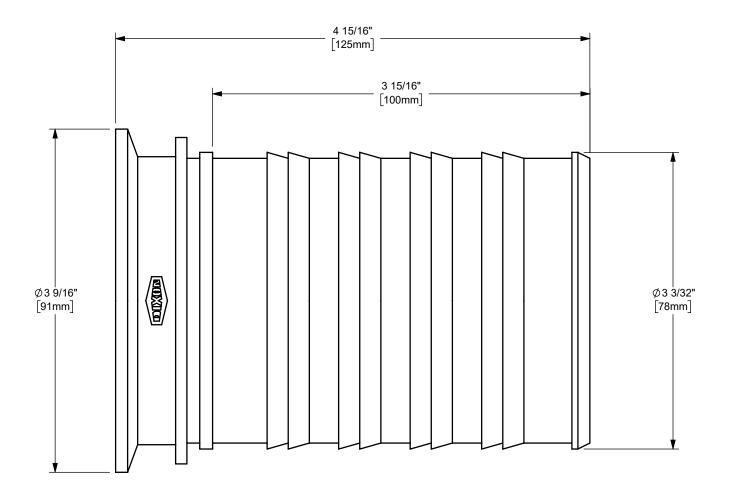

## MATERIAL:

TITLE:

PART NUMBER:

CSSR300CS

## DIXON C

1 U.S.A.

THE RIGHT CONNECTION  $^{\mathsf{TM}}$ 

3" KING CRIMP™ SHANK x CLAMP END

STAINLESS STEEL