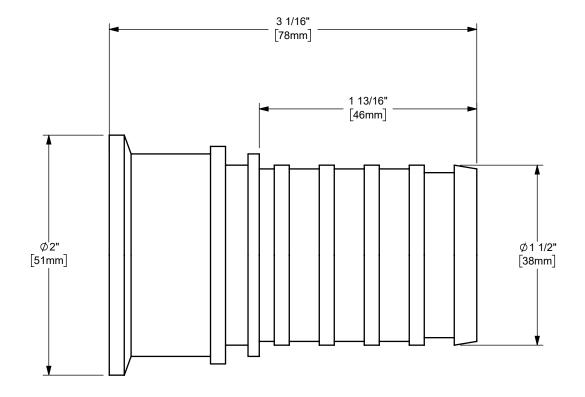

DIXON (

THE RIGHT CONNECTION ™

TITLE:

1 1/2" SANITARY CRIMP SHANK x CLAMP END

MATERIAL:

PART NUMBER:

STAINLESS STEEL

DO NOT SCALE THIS DRAWING

CSSR150-3A