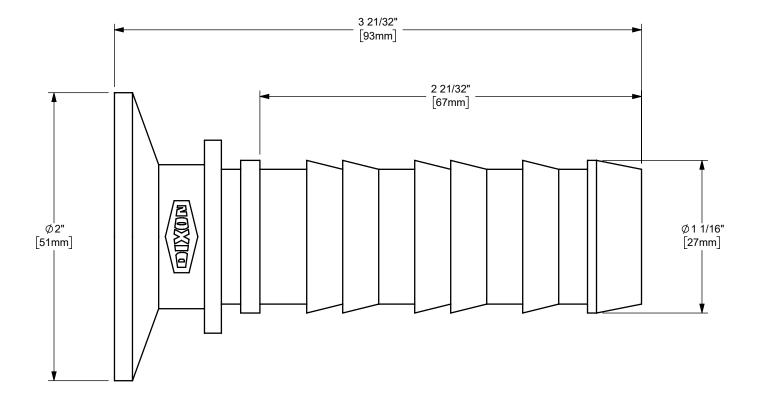

## DIXON [

U.S.A.

THE RIGHT CONNECTION ™

1" KING CRIMP™ SHANK x CLAMP END

MATERIAL:

TITLE:

STAINLESS STEEL

DO NOT SCALE THIS DRAWING

PART NUMBER:

CSSR100CS