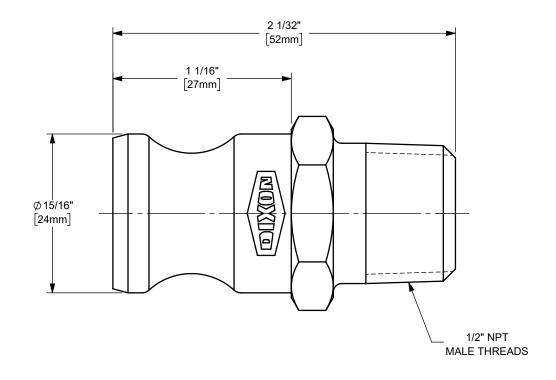

## DIXON [

THE RIGHT CONNECTION  $^{\mathsf{TM}}$ 

1/2" DIXON™ ADAPTER x MALE NPT END CAM AND GROOVE FITTING

MATERIAL:

BRASS

DO NOT SCALE THIS DRAWING

PART NUMBER:

50-F-BR