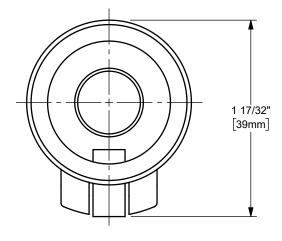

DISTANCE ACROSS OPEN CAM ARM: 2 5/8"



The Right Connection™

dixonvalve.com

## PROPRIETARY AND CONFIDENTIAL

This drawing is owned by Dixon Valve & Coupling Co. and shall be returned upon demand. It is loaned on condition that it shall not be copied or reproduced or submitted to others without the owners consent. In accepting it reproducted to submitted to theirs without the wines consent. In accepting it subject to this condition the recipient further agrees that this drawing or any design detail or concept disclosed herein shall not be used in any way detrimental to or in competition with the owner. If the recipient does not agree to the terms of this agreement they shall return this drawing immediately. The information contained in this drawing is subject to change without notice