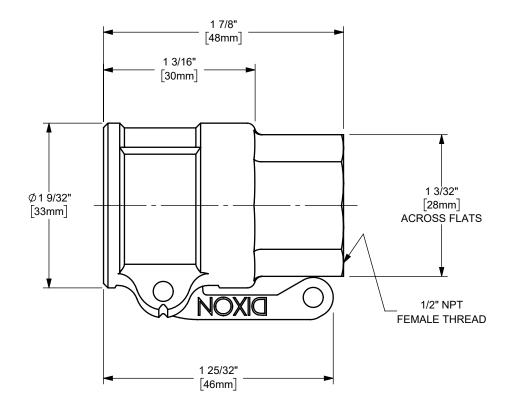

## DIXON [

THE RIGHT CONNECTION ™

U.S.A.

1/2" DIXON™ COUPLER X FEMALE NPT END CAM AND GROOVE FITTING

MATERIAL:

PART NUMBER:

50-D-SS

STAINLESS STEEL