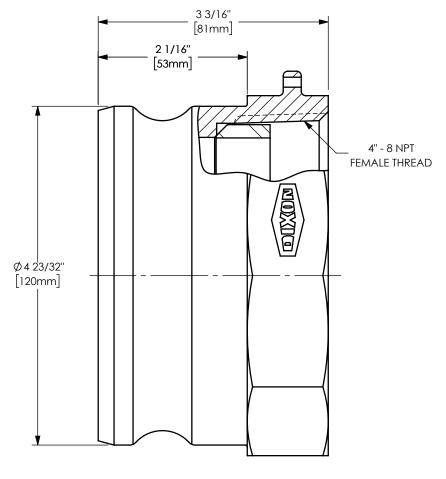

DIXON [ U.S.A. THE RIGHT CONNECTION  $^{\mathsf{TM}}$ 

4" DIXON™ / BOSS-LOCK™ ADAPTER x FEMALE NPT END w/ ABRASION INSERT CAM AND GROOVE FITTING

MATERIAL:

PART NUMBER:

ΠΤLE:

**IRON** 

DO NOT SCALE THIS DRAWING