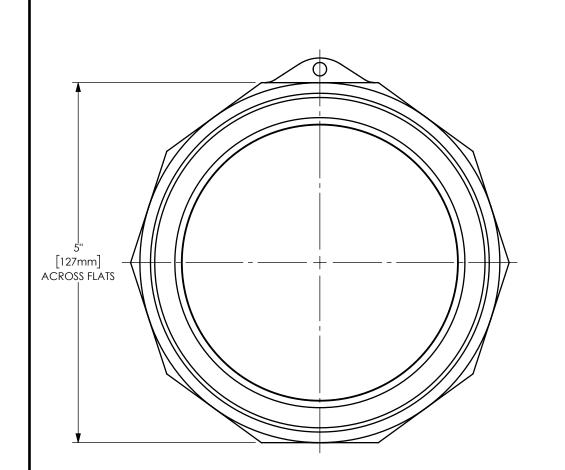

DIXON [ U.S.A. THE RIGHT CONNECTION  $^{\mathsf{TM}}$ 

4" DIXON™ / BOSS-LOCK™ ADAPTER x FEMALE NPT END w/ ABRASION INSERT CAM AND GROOVE FITTING

MATERIAL:

PART NUMBER:

ΠΤLE:

**IRON** 

DO NOT SCALE THIS DRAWING