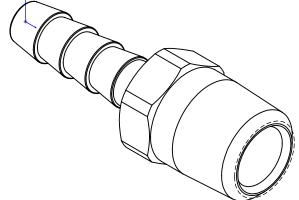

1/4 MALE HOSE BARB X 1/4 - 18 NPTF

DO NOT SCALE THIS DRAWING
SIZE DWG. NO. RE

**A** | 1020404CLF