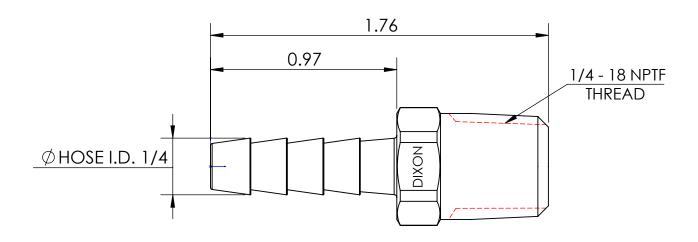

1/4 MALE HOSE BARB X 1/4 - 18 NPTF

DO NOT SCALE THIS DRAWING
SIZE DWG. NO. RE

**A** | 1020404CLF