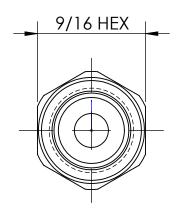

1/4 MALE HOSE BARB X 1/4 - 18 NPTF

DO NOT SCALE THIS DRAWING
SIZE DWG. NO. RE

**A** | 1020404CLF